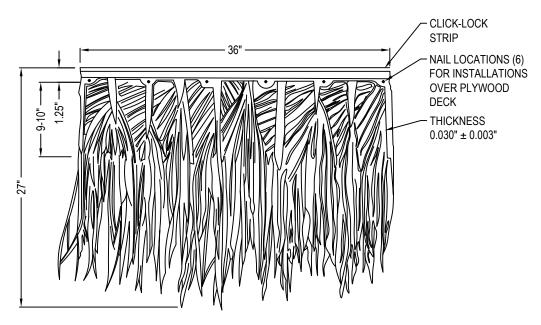

## PLAN VIEW

FRONT ELEVATION FIELD SHINGLE

## SPECIFICATION

MATERIAL: HDPE WEIGHT: 095 LBS (0.430 KG) COVERAGE: 1.88 SQFT (0.174M<sup>2</sup>) FIRE RATING: CLASS A (NON-FIRE RATED AVAILABLE )

NOTES:

- 1. INSTALLATION TO BE COMPLETED IN ACCORDANCE WITH MANUFACTURER'S SPECIFICATIONS.
- 2. DO NOT SCALE DRAWING.
- 3. THIS DRAWING IS INTENDED FOR USE BY ARCHITECTS, ENGINEERS, CONTRACTORS, CONSULTANTS AND DESIGN PROFESSIONALS FOR PLANNING PURPOSES ONLY. THIS DRAWING MAY NOT BE USED FOR CONSTRUCTION.
- 4. ALL INFORMATION CONTAINED HEREIN WAS CURRENT AT THE TIME OF DEVELOPMENT BUT MUST BE REVIEWED AND APPROVED BY THE PRODUCT MANUFACTURER TO BE CONSIDERED ACCURATE.
- 5. CONTRACTOR'S NOTE: FOR PRODUCT AND COMPANY INFORMATION VISIT www.CADdetails.com/info AND ENTER REFERENCE NUMBER 5267-001